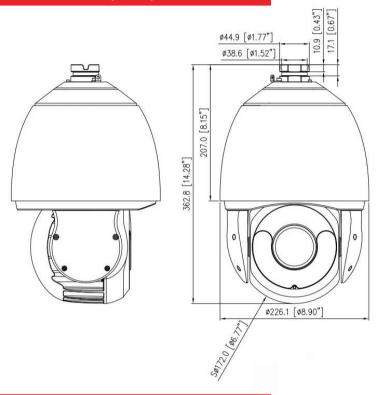

# Dimensions (mm)

| Protocols             | IPv4/IPv6, HTTP/HTTPS, DNS, DDNS, DHCP, PPPoE, RTSP/RTCP/RTP, TCP/UDP, NTP, ARP, UPnP, FTP, SMTP, QoS, ICMP, IGMP, SMTP, 802.1x, SNMP, Multicast |
|-----------------------|--------------------------------------------------------------------------------------------------------------------------------------------------|
| Interoperability      | ONVIF (Profile S/T/G/M), SDK, CGI                                                                                                                |
| User/Host Level       | Up to 10 users, 3 levels: Administrator, Operator, Media user                                                                                    |
| Security              | IP address filter, encrypted HTTPS, Illegal login lock, IEEE 802.1x                                                                              |
| Web Viewer            | <ie11, chrome,="" edge<="" firefox,="" microsoft="" td=""></ie11,>                                                                               |
| Language              | English, Chinese, Polish, Italian, Portuguese, Spanish, Russian, French, Czech, Hungarian. Default: English                                      |
| Interface             |                                                                                                                                                  |
| Network Interface     | 1 Ethernet (10/100 Base-T) RJ-45 Connector                                                                                                       |
| Audio Interface       | 1ch Input, 1ch Output                                                                                                                            |
| Alarm Interface       | 7ch Input, 2ch Output                                                                                                                            |
| RS-485                | Support                                                                                                                                          |
| BNC Interface         | 1 BNC (CVBS output)                                                                                                                              |
| SD Card Slot          | Built-in, up to 1 TB                                                                                                                             |
| General               |                                                                                                                                                  |
| Language              | English, Chinese, Polish, Italian, Portuguese, Spanish, Russian, French, Czech, Hungarian. Default: English                                      |
| Power Supply          | 24VAC/36VDC/PoE++ (802.3bt), Standard Equipped: 36VDC                                                                                            |
| Power Consumption     | Less than 45 W                                                                                                                                   |
| Operating Temperature | -40°C to 60°C (-40°F to 140 °F)                                                                                                                  |
| Operating Humidity    | Less than 90% RH                                                                                                                                 |
| Ingress Protection    | IP66, IK10, TVS4000V                                                                                                                             |
| Certifications        | CE/FCC                                                                                                                                           |
| Material              | Metal                                                                                                                                            |
| Dimensions            | ф226.1×362.8 mm (ф8.9×14.28 inch)                                                                                                                |
| Net Weight            | 5.5 kg (12.13 lb)                                                                                                                                |