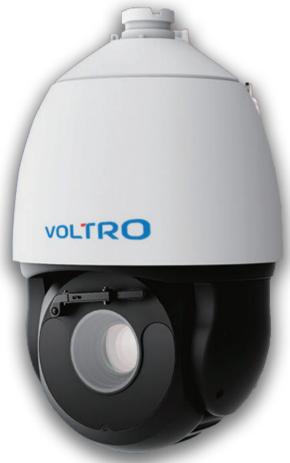

# PT-5MSLWDR-Z40

5MP 40x Starlight IR Network PTZ Camera

#### **Key Features**

- 1/2.8" STARVIS™ CMOS
- Max. 25/30 fps@2592 × 1944
- 40x optical zoom and 16x digital zoom
- Support face, human and vehicle detection and capture
- Support smoke and fire detection as well as smart motion detection
- Auto tracking and perimeter protection based on deep learning
- Intelligent analysis: intrusion, single line crossing, double line crossing, loitering, wrong-way, illegal parking and people counting
- True WDR, 3D DNR, ICR, Defog and EIS
- Gyroscope stabilization for stable picture
- Smart IR distance up to 300 m