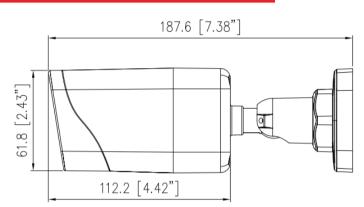

### Dimensions (mm)

| Mirror                 | Support                                                                                                                                               |  |  |  |
|------------------------|-------------------------------------------------------------------------------------------------------------------------------------------------------|--|--|--|
| White Balance          | Auto/Manual                                                                                                                                           |  |  |  |
| Day/Night Setting      | Auto, Day, Night, Time                                                                                                                                |  |  |  |
| Smart IR               | Support                                                                                                                                               |  |  |  |
| Noise Reduction        | 2D/3D DNR                                                                                                                                             |  |  |  |
| Image Enhancement      | HLC, BLC, Defog                                                                                                                                       |  |  |  |
| Wide Dynamic Range     | True WDR                                                                                                                                              |  |  |  |
| S/N Ratio              | 55dB                                                                                                                                                  |  |  |  |
| Motion Detection       | Support                                                                                                                                               |  |  |  |
| Privacy Masking        | 4 areas                                                                                                                                               |  |  |  |
| Smart Function         |                                                                                                                                                       |  |  |  |
| Multi-Object Detection | Supports face, human, vehicle detection and capture                                                                                                   |  |  |  |
| Intelligent Analytics  | Intrusion, Single line crossing, Double line crossing, Loitering, Wrong-way<br>Support alarm triggering by specified target types (human and vehicle) |  |  |  |
| People Counting        | Support                                                                                                                                               |  |  |  |
| Network                |                                                                                                                                                       |  |  |  |
| Protocols              | IPv4/IPv6, 802.1x, HTTP, HTTPS, TCP/IP, UDP/IP, RTSP, DHCP, NTP, RTCP/RTP, PPPoE, SMTP, DNS, UPnP, FTP, ARP, SNMP, TLS/SSL                            |  |  |  |
| Interoperability       | ONVIF, SDK, CGI                                                                                                                                       |  |  |  |
| Streaming Method       | Multicast                                                                                                                                             |  |  |  |
| Max. User Access       | 10 Users                                                                                                                                              |  |  |  |
| Web Viewer             | <ie11, chrome,="" edge<="" firefox,="" microsoft="" td=""></ie11,>                                                                                    |  |  |  |
| Language               | English, Chinese, Polish, Italian, Portuguese, Spanish, Russian, French, Czech, Hungarian. Default: English                                           |  |  |  |
| Interface              |                                                                                                                                                       |  |  |  |
| Network Interface      | 1 Ethernet (10/100 Base-T) RJ-45 Connector                                                                                                            |  |  |  |
| Audio Interface        | 1ch Input, 1ch Output                                                                                                                                 |  |  |  |
| Alarm Interface        | 1ch Input, 1ch Output                                                                                                                                 |  |  |  |
| Reset Button           | Support                                                                                                                                               |  |  |  |
| SD Card Slot           | Built-in, up to 256GB                                                                                                                                 |  |  |  |
| Electrical             |                                                                                                                                                       |  |  |  |
| Power Supply           | DC12V (-15% to +25%)/PoE (IEEE 802.3af)                                                                                                               |  |  |  |
| Power Consumption      | Max 6.5 W                                                                                                                                             |  |  |  |
| Operating Temperature  | -40°C to 55°C (-40°F to 131°F )                                                                                                                       |  |  |  |
| Operating Humidity     | Less than 90% RH                                                                                                                                      |  |  |  |
| Ingress Protection     | IP67                                                                                                                                                  |  |  |  |
| Certifications         | CE/FCC                                                                                                                                                |  |  |  |
| Casing                 | Metal                                                                                                                                                 |  |  |  |
| Dimensions             | 187.6 × 64 × 64mm (7.39 × 2.52 × 2.52 inch)                                                                                                           |  |  |  |
| Net Weight             | 0.6 kg (1.32 lb)                                                                                                                                      |  |  |  |