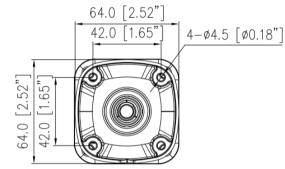

### Dimensions (mm)

| Mirror                 | Support                                                                                                                                               |  |  |  |
|------------------------|-------------------------------------------------------------------------------------------------------------------------------------------------------|--|--|--|
| White Balance          | Auto/Manual                                                                                                                                           |  |  |  |
| Day/Night Setting      | Auto, Day, Night, Time                                                                                                                                |  |  |  |
| Smart IR               | Support                                                                                                                                               |  |  |  |
| Noise Reduction        | 2D/3D DNR                                                                                                                                             |  |  |  |
| Image Enhancement      | HLC, BLC, Defog                                                                                                                                       |  |  |  |
| Wide Dynamic Range     | True WDR                                                                                                                                              |  |  |  |
| S/N Ratio              | 55dB                                                                                                                                                  |  |  |  |
| Motion Detection       | Support                                                                                                                                               |  |  |  |
| Privacy Masking        | 4 areas                                                                                                                                               |  |  |  |
| Smart Function         |                                                                                                                                                       |  |  |  |
| Multi-Object Detection | Supports face, human, vehicle detection and capture                                                                                                   |  |  |  |
| Intelligent Analytics  | Intrusion, Single line crossing, Double line crossing, Loitering, Wrong-way<br>Support alarm triggering by specified target types (human and vehicle) |  |  |  |
| People Counting        | Support                                                                                                                                               |  |  |  |
| Network                |                                                                                                                                                       |  |  |  |
| Protocols              | IPv4/IPv6, 802.1x, HTTP, HTTPS, TCP/IP, UDP/IP, RTSP, DHCP, NTP, RTCP/RTP, PPPoE, SMTP, DNS, UPnP, FTP, ARP, SNMP, TLS/SSL                            |  |  |  |
| Interoperability       | ONVIF, SDK, CGI                                                                                                                                       |  |  |  |
| Streaming Method       | Multicast                                                                                                                                             |  |  |  |
| Max. User Access       | 10 Users                                                                                                                                              |  |  |  |
| Web Viewer             | <ie11, chrome,="" edge<="" firefox,="" microsoft="" td=""></ie11,>                                                                                    |  |  |  |
| Language               | English, Chinese, Polish, Italian, Portuguese, Spanish, Russian, French, Czech, Hungarian. Default: English                                           |  |  |  |
| Interface              |                                                                                                                                                       |  |  |  |
| Network Interface      | 1 Ethernet (10/100 Base-T) RJ-45 Connector                                                                                                            |  |  |  |
| Audio Interface        | 1ch Input, 1ch Output                                                                                                                                 |  |  |  |
| Alarm Interface        | 1ch Input, 1ch Output                                                                                                                                 |  |  |  |
| Reset Button           | Support                                                                                                                                               |  |  |  |
| SD Card Slot           | Built-in, up to 256GB                                                                                                                                 |  |  |  |
| Electrical             |                                                                                                                                                       |  |  |  |
| Power Supply           | DC12V (-15% to +25%)/PoE (IEEE 802.3af)                                                                                                               |  |  |  |
| Power Consumption      | Max 6.5 W                                                                                                                                             |  |  |  |
| Operating Temperature  | -40°C to 55°C (-40°F to 131°F )                                                                                                                       |  |  |  |
| Operating Humidity     | Less than 90% RH                                                                                                                                      |  |  |  |
| Ingress Protection     | IP67                                                                                                                                                  |  |  |  |
| Certifications         | CE/FCC                                                                                                                                                |  |  |  |
| Casing                 | Metal                                                                                                                                                 |  |  |  |
| Dimensions             | 187.6 × 64 × 64mm (7.39 × 2.52 × 2.52 inch)                                                                                                           |  |  |  |
| Net Weight             | 0.6 kg (1.32 lb)                                                                                                                                      |  |  |  |