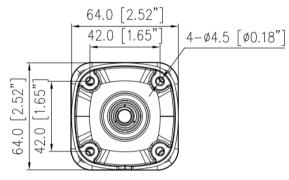

|  |  |  |
| Casing                 | Metal                                                                                                                                                                                          |  |  |  |
| Dimensions             | 187.6 × 64 × 64 mm (7.39" × 2.52" × 2.52")                                                                                                                                                     |  |  |  |
| Net Weight             | 0.62 kg (1.37 lb)                                                                                                                                                                              |  |  |  |

## Dimensions (mm)





## Accessories

## Optional: