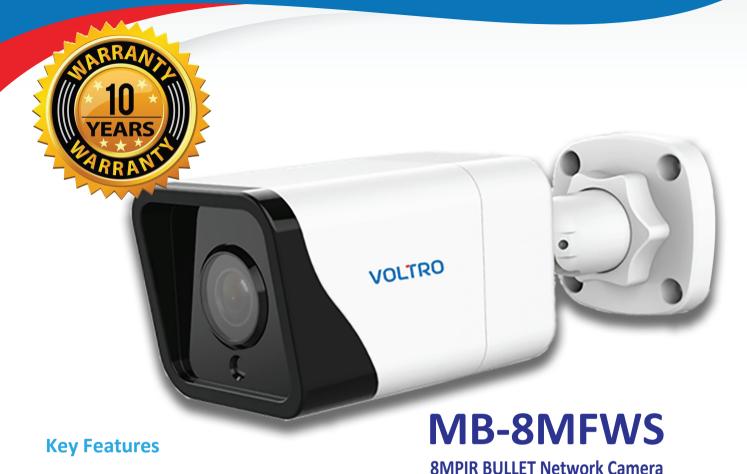

- 1/2.7" progressive scan CMOS
- Max. 8MP(3840×2160) @25fps resolution
- 2.8mm fixed lens (4mm optional)
- True WDR, 3D DNR, ROI, HLC, BLC, Defog
- Support face, human, vehicle detection
- Intelligent analytics: intrusion, single line crossing, double line crossing, loitering, wrong-way, illegal parking, people counting and smart motion detection
- Built-in microphone and SD card slot
- 1/1 audio in/out, 1/1 alarm in/out
- Smart IR distance up to 30m
- IP66