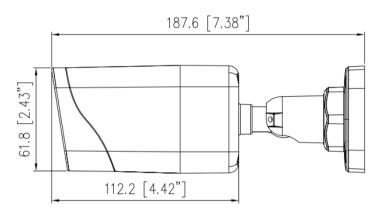

| White Balance          | Auto/Manual                                                                                                                                                                                    |  |  |  |
|------------------------|------------------------------------------------------------------------------------------------------------------------------------------------------------------------------------------------|--|--|--|
| Day/Night Setting      | Auto, Day, Night, Time                                                                                                                                                                         |  |  |  |
| Smart IR               | Support                                                                                                                                                                                        |  |  |  |
| Noise Reduction        | 2D/3D DNR                                                                                                                                                                                      |  |  |  |
| Image Enhancement      | HLC, BLC, Defog                                                                                                                                                                                |  |  |  |
| Wide Dynamic Range     | True WDR                                                                                                                                                                                       |  |  |  |
| S/N Ratio              | 55dB                                                                                                                                                                                           |  |  |  |
| Motion Detection       | Support                                                                                                                                                                                        |  |  |  |
| Privacy Masking        | 4 areas                                                                                                                                                                                        |  |  |  |
| Smart Function         |                                                                                                                                                                                                |  |  |  |
| Multi-Object Detection | Supports face, human, vehicle detection                                                                                                                                                        |  |  |  |
| Intelligent Analytics  | Intrusion, Single line crossing, Double line crossing, Loitering, Wrong-way, Illegal parking and Smart motion detection Support alarm triggering by specified target types (human and vehicle) |  |  |  |
| People Counting        | Support                                                                                                                                                                                        |  |  |  |
| Basic Events           | Disk alarm, Network alarm, I/O alarm, Motion detection alarm, Abnormal sound detection                                                                                                         |  |  |  |
| Network                |                                                                                                                                                                                                |  |  |  |
| Protocols              | IPv4/IPv6, RTSP/ RTCP/RTP, TCP/UDP, HTTPS, DHCP, DNS, DDNS, PPPoE, UPnP, ICMP, IGMP, FTP, NTP, SMTP, 802.1x, SNMP                                                                              |  |  |  |
| Interoperability       | ONVIF, SDK, CGI                                                                                                                                                                                |  |  |  |
| Streaming Method       | Multicast                                                                                                                                                                                      |  |  |  |
| Max. User Access       | 10 Users                                                                                                                                                                                       |  |  |  |
| Web Viewer             | <ie11, chrome,="" edge<="" firefox,="" microsoft="" td=""></ie11,>                                                                                                                             |  |  |  |
| Language               | English, Chinese, Polish, Italian, Portuguese, Spanish, Russian, French, Czech, Hungarian. Default: English                                                                                    |  |  |  |
| Interface              |                                                                                                                                                                                                |  |  |  |
| Network Interface      | 1 Ethernet (10/100 Base-T) RJ-45 Connector                                                                                                                                                     |  |  |  |
| Audio Interface        | 1ch Input, 1ch Output                                                                                                                                                                          |  |  |  |
| Built-in Microphone    | Support                                                                                                                                                                                        |  |  |  |
| Alarm Interface        | 1ch Input, 1ch Output                                                                                                                                                                          |  |  |  |
| Reset Button           | Support                                                                                                                                                                                        |  |  |  |
| SD Card Slot           | Built-in, up to 256GB                                                                                                                                                                          |  |  |  |
| Electrical             |                                                                                                                                                                                                |  |  |  |
| Power Supply           | DC12V (-15% to +25%)/PoE (IEEE 802.3af)                                                                                                                                                        |  |  |  |
| Power Consumption      | 2W (IR OFF), Max 5.6W (IR ON)                                                                                                                                                                  |  |  |  |
| Operating Temperature  | -30°C to 60°C (-22°F to 140°F)                                                                                                                                                                 |  |  |  |
| Operating Humidity     | Less than 90% RH                                                                                                                                                                               |  |  |  |
| Ingress Protection     | IP66                                                                                                                                                                                           |  |  |  |
| Certifications         | CE/FCC                                                                                                                                                                                         |  |  |  |
| Casing                 | Metal                                                                                                                                                                                          |  |  |  |
| Dimensions             | 187.6 × 64 × 64 mm (7.39" × 2.52" × 2.52")                                                                                                                                                     |  |  |  |
| Net Weight             | 0.62 kg (1.37 lb)                                                                                                                                                                              |  |  |  |

## Dimensions (mm)