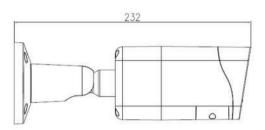

# Dimensions (mm)

| Event                    |                                                                                                                                                                                             |
|--------------------------|---------------------------------------------------------------------------------------------------------------------------------------------------------------------------------------------|
| Motion Detection         | Support                                                                                                                                                                                     |
| Intelligent Analysis     | Intrusion and Line crossing detection based on human detection                                                                                                                              |
| Network                  |                                                                                                                                                                                             |
| Protocols                | IPv4, RTSP/RTP/RTCP, TCP/UDP,DHCP, DNS,<br>DDNS, UPNP, ICMP, IGMP, NTP, SMTP, 802.1x,<br>SNMP, HTTP/HTTPS, PPPOE                                                                            |
| Interface Protocol       | ONVIF, SDK                                                                                                                                                                                  |
| Max. User Access         | 4 Users                                                                                                                                                                                     |
| Web Viewer               | <ie11, chrome,="" edge<="" firefox,="" microsoft="" td=""></ie11,>                                                                                                                          |
| Language                 | English, Chinese (Simplified), French, Korean, Polish, Italian, Spanish, German, Hungarian, Russian, Vietnamese, Thai, Danish, Czech, Slovak, Indonesian, Portuguese, Dutch, Hebrew, Arabic |
| Interface                |                                                                                                                                                                                             |
| Network Interface        | 1 Ethernet (10/100 Base-T) RJ-45 Connector                                                                                                                                                  |
| SD Card Slot             | Built-in, up to 256GB                                                                                                                                                                       |
| Reset Button             | Support                                                                                                                                                                                     |
| Electrical               |                                                                                                                                                                                             |
| Power Supply             | DC12V (-15%~+25%)/POE (IEEE 802.3af)                                                                                                                                                        |
| Power Consumption        | Max 6 W                                                                                                                                                                                     |
| Operating<br>Temperature | -25°C ~ 55°C (-13°F ~ 131°F )                                                                                                                                                               |
| Operating Humidity       | Less than 90% RH                                                                                                                                                                            |
| Ingress Protection       | IP67                                                                                                                                                                                        |
| Certifications           | CE/FCC                                                                                                                                                                                      |
| Casing                   | Metal                                                                                                                                                                                       |
| Dimensions               | 232 × 80 × 80mm (9.13" × 3.15" × 3.15")                                                                                                                                                     |
| Net Weight               | 0.73 kg (1.61 lb)                                                                                                                                                                           |