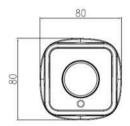

# Dimensions (mm)

| Event                    |                                                                                                                                                                                             |
|--------------------------|---------------------------------------------------------------------------------------------------------------------------------------------------------------------------------------------|
| Motion Detection         | Support                                                                                                                                                                                     |
| Intelligent Analysis     | Intrusion and Line crossing detection based on human detection                                                                                                                              |
| Network                  |                                                                                                                                                                                             |
| Protocols                | IPv4, RTSP/RTP/RTCP, TCP/UDP,DHCP, DNS,<br>DDNS, UPNP, ICMP, IGMP, NTP, SMTP, 802.1x,<br>SNMP, HTTP/HTTPS, PPPOE                                                                            |
| Interface Protocol       | ONVIF, SDK                                                                                                                                                                                  |
| Max. User Access         | 4 Users                                                                                                                                                                                     |
| Web Viewer               | <ie11, chrome,="" edge<="" firefox,="" microsoft="" td=""></ie11,>                                                                                                                          |
| Language                 | English, Chinese (Simplified), French, Korean, Polish, Italian, Spanish, German, Hungarian, Russian, Vietnamese, Thai, Danish, Czech, Slovak, Indonesian, Portuguese, Dutch, Hebrew, Arabic |
| Interface                |                                                                                                                                                                                             |
| Network Interface        | 1 Ethernet (10/100 Base-T) RJ-45 Connector                                                                                                                                                  |
| SD Card Slot             | Built-in, up to 256GB                                                                                                                                                                       |
| Reset Button             | Support                                                                                                                                                                                     |
| Electrical               |                                                                                                                                                                                             |
| Power Supply             | DC12V (-15%~+25%)/POE (IEEE 802.3af)                                                                                                                                                        |
| Power Consumption        | Max 6 W                                                                                                                                                                                     |
| Operating<br>Temperature | -25°C ~ 55°C (-13°F ~ 131°F )                                                                                                                                                               |
| Operating Humidity       | Less than 90% RH                                                                                                                                                                            |
| Ingress Protection       | IP67                                                                                                                                                                                        |
| Certifications           | CE/FCC                                                                                                                                                                                      |
| Casing                   | Metal                                                                                                                                                                                       |
| Dimensions               | 232 × 80 × 80mm (9.13" × 3.15" × 3.15")                                                                                                                                                     |
| Net Weight               | 0.73 kg (1.61 lb)                                                                                                                                                                           |