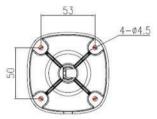

|
| Casing                   | Metal                                                                                                                                                                                       |
| Dimensions               | 232 × 80 × 80mm (9.13" × 3.15" × 3.15")                                                                                                                                                     |
| Net Weight               | 0.73 kg (1.61 lb)                                                                                                                                                                           |

# Dimensions (mm)







### Accessories

#### Optional: